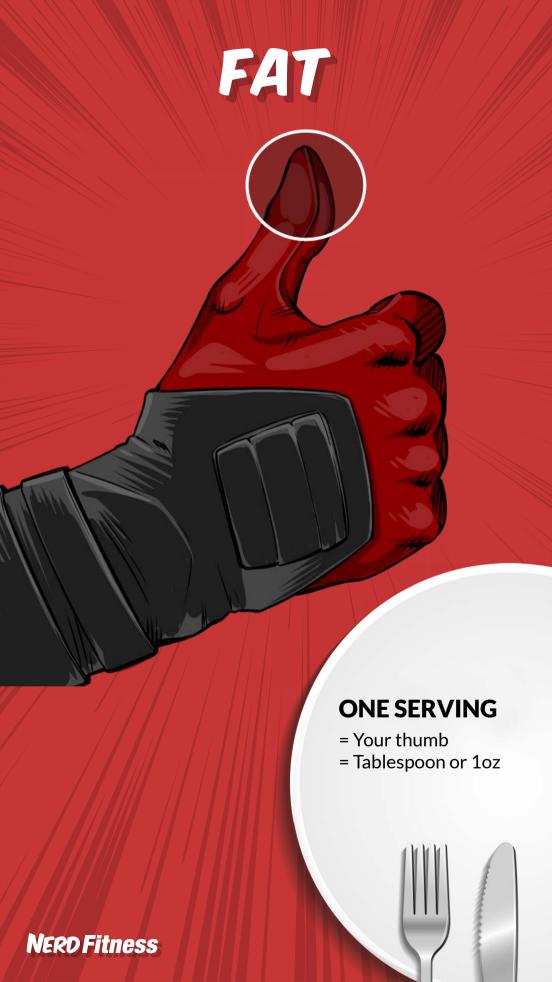

The **Portion Control** graphics are a quick and easy way to use your hand in order to measure the amount of food you are having.

Both of these tools help improve our ability to estimate what we're eating, which can help us in our nutrition goals.