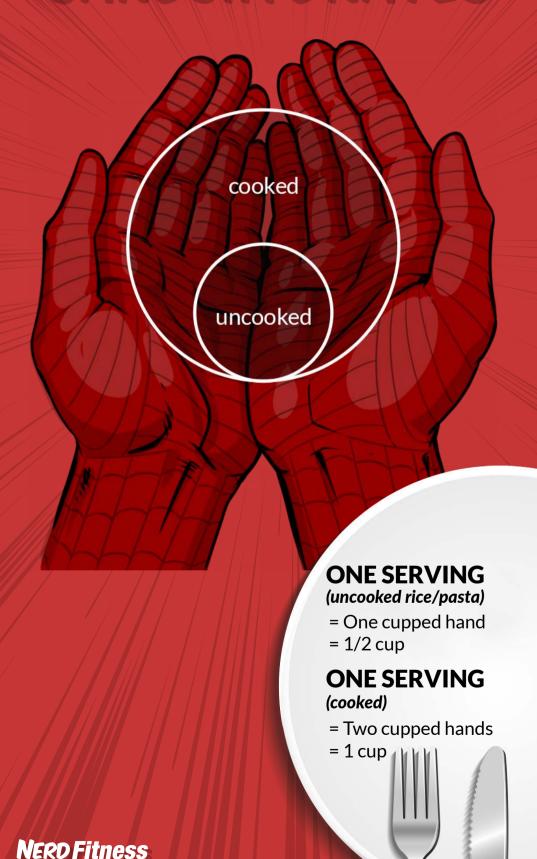

The **Portion Control** graphics are a quick and easy way to use your hand in order to measure the amount of food you are having.

Both of these tools help improve our ability to estimate what we're eating, which can help us in our nutrition goals.

### CARBOHYDRATES