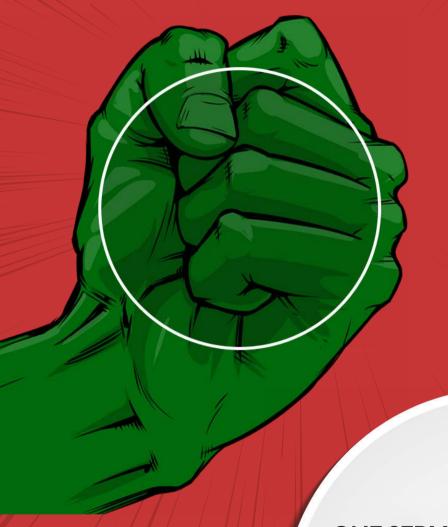

The **Portion Control** graphics are a quick and easy way to use your hand in order to measure the amount of food you are having.

Both of these tools help improve our ability to estimate what we're eating, which can help us in our nutrition goals.

#### **ONE SERVING**

= Your fist (1 cup)