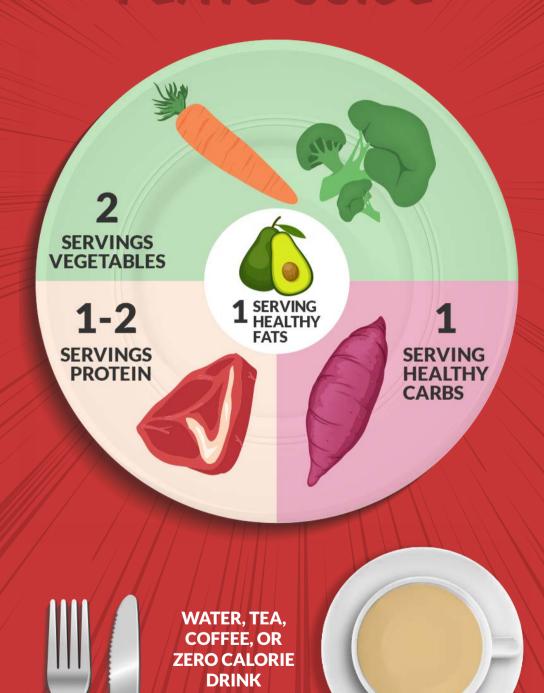

# PLATE AND PORTION CONTROL GUIDE

Welcome fellow Nerd!

Below you'll find our handy Plate and Portion Control graphics to help you on your journey!

The **Plate Guide** is a quick and easy way to divvy things up anytime you sit down for a meal. It provides a good mix of different kinds of foods to give us energy and keep us feeling strong.

## NERD FITNESS PLATE GUIDE

**NERD Fitness** 