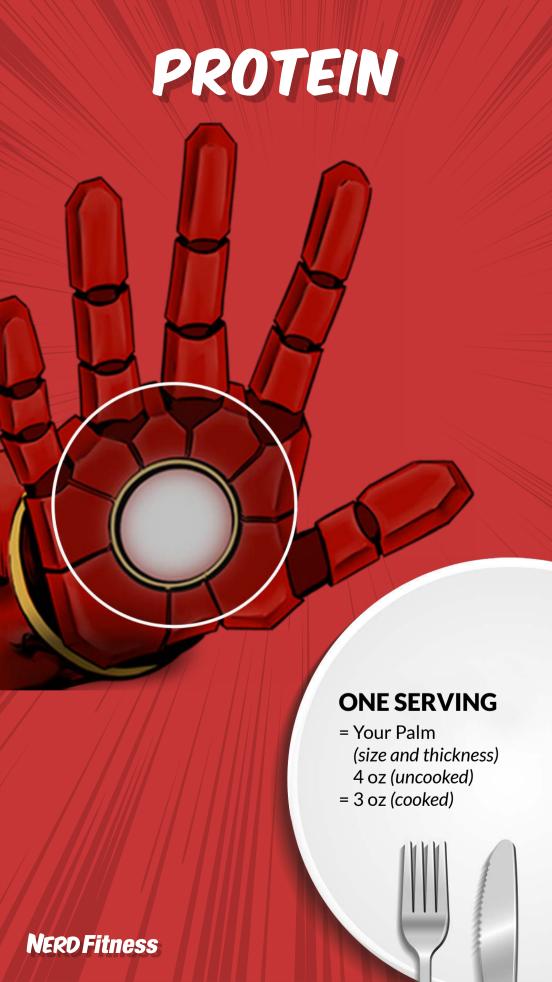

The **Portion Control** graphics are a quick and easy way to use your hand in order to measure the amount of food you are having.

Both of these tools help improve our ability to estimate what we're eating, which can help us in our nutrition goals.

#### **ONE SERVING**

= Your fist (1 cup)